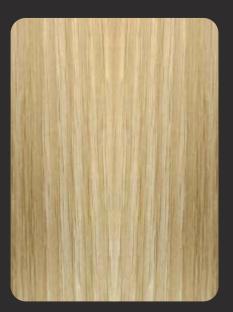

# INNER SPACE

Shades of forest

EB || 22

SF || 721 PRISTINE WOOD SF || 722 ELITE WOOD

Sharming Aura