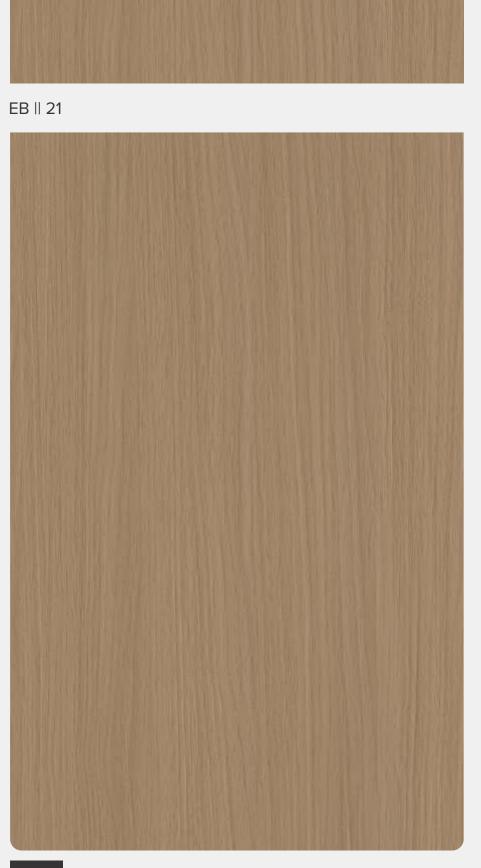

# INNER SPACE

Shades of forest

EB || 22

SF || 721 PRISTINE WOOD SF || 722 ELITE WOOD

Sharming Aura