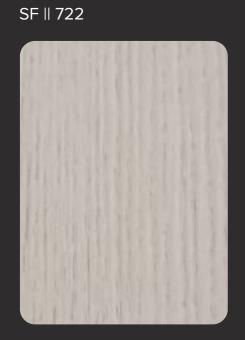

# INNER SPACE

Shades of forest

EB || 22

SF || 721 PRISTINE WOOD SF || 722 ELITE WOOD

Sharming Aura