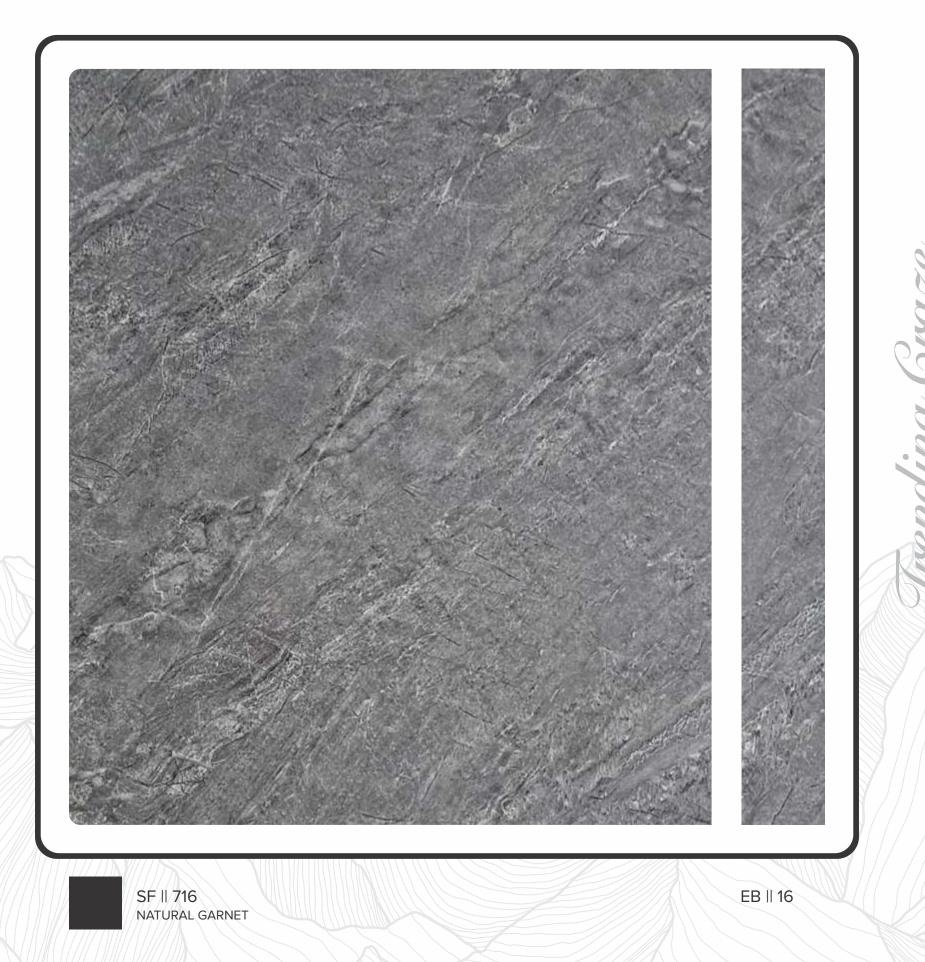

# 

Bohemian Ecstary

SF || 715 AQUA GARNET

Shades of glory

### EB || 60

SF || 715

SF || 716

SF || 725

SF || 753